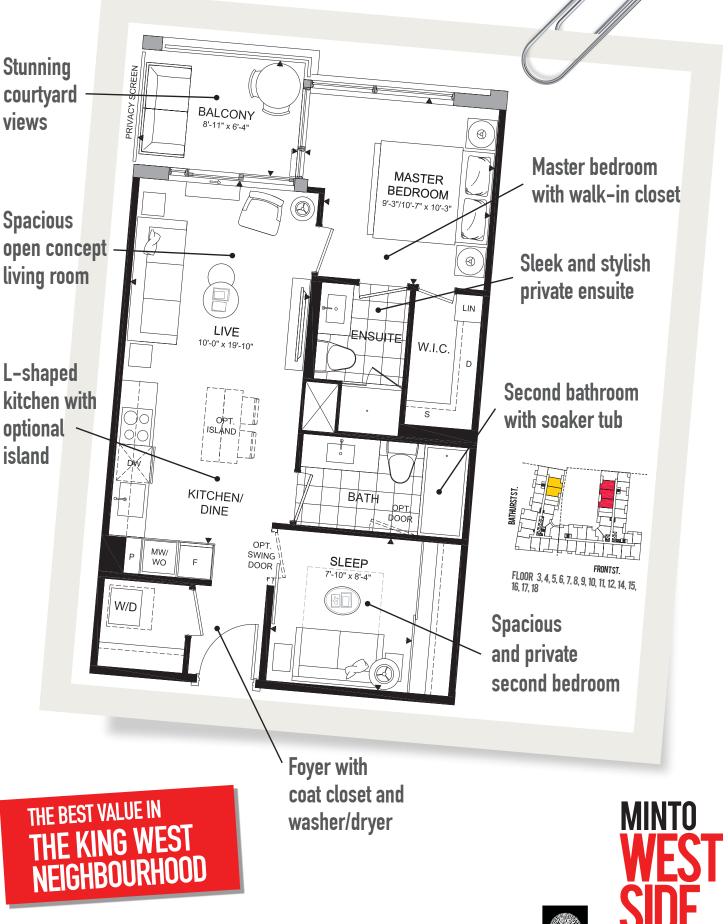

This spectacular layout offers two bedrooms and two bathrooms in a smart and functional 632 sq. ft. suite. The modern L-shaped kitchen with optional island has plenty of storage space, even a pantry. The spacious, bright living room has a walkout to the balcony that overlooks the stunning W Courtyard. Other features include a master walk-in closet and spa inspired ensuite. The second bathroom boasts a large soaker tub with optional entry from the 2nd bedroom.

## THE KING SUITE Jr 2–Bed + 2–Bath\* | 632 sq. ft. | 57 sq. ft. balcony

All sizes and specifications are subject to change without notice. All areas and stated dimensions are approximate. Actual usable floor space, living area and square footage may vary from stated floor area. The units shown may be the reverse of the unit purchased. The purchase price does not include any furniture. \*The second bedroom does not meet all of the standard bedroom requirements. E.&O.E.